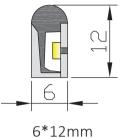

## Integrated LED Neon strip 6\*12

| Part No.             | OP-NLS6-12                                                                          |           |            |            |            |
|----------------------|-------------------------------------------------------------------------------------|-----------|------------|------------|------------|
| Size                 | 6*12MM                                                                              |           |            |            |            |
| Emitting Color       | red,yellow,blue,green,white,warm white,<br>pink,ice blue,orange,purple,lemon yellow |           |            | RGB        | RGB Magic  |
| Working Voltage      | DC12V                                                                               |           | DC24V      | DC12V      | DC12V      |
| Power                | 7.2W/M                                                                              |           | 9.6W/M     | 16W/M      | 19W/M      |
| LED Type:            | LED 2835                                                                            |           | LED 2835   | LED 4040   | LED 4040   |
| Min. Cutting length: | 25mm                                                                                | 10mm      | 50mm       | 27.77MM    | 27.77MM    |
| LED QTY:             | 120LEDs/m                                                                           | 100LEDs/m | 120LEDs/m  | 108LEDs/m  | 108LEDs/m  |
| IP rate:             | IP67                                                                                |           | IP67       | IP67       | IP67       |
| Life time:           | 50000hrs                                                                            |           | 50000hrs   | 50000hrs   | 50000hrs   |
| Working Temperature: | -40°C-60°C                                                                          |           | -40°C-60°C | -40°C-60°C | -40°C-60°C |