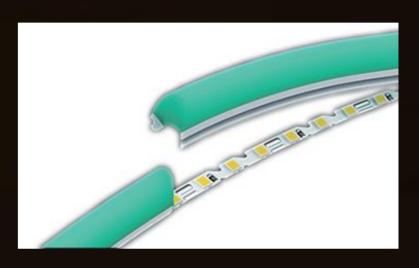

Split LED Neon strip

## How to cut and seal the end

Email:info@opleder.com

Whatsapp/mobile:0086-15889329910

www.opleder.com

Split Silicone Neon strip

LED Strip

Installation accessories Must be prepared while making signs

#### LED flexiible Strip specific

| Part No.         | OP-SPS7W                                                                            | OP-SPS6W  | OP-SPS15W | OP-SPS10W |
|------------------|-------------------------------------------------------------------------------------|-----------|-----------|-----------|
| Width            | 6mm                                                                                 | 6mm       | 7mm       | 7mm       |
| length           | 10m/roll                                                                            | 10m/roll  | 5m/roll   | 5m/roll   |
| Color available  | red,yellow,blue,green,white,warm white,<br>pink,ice blue,orange,purple,lemon yellow |           | RGB       | RGB magic |
| Power            | 7W/M                                                                                | 6W/M      | 15W/M     | 10W/M     |
| Voltage          | DC12V                                                                               | DC12V     | DC12V     | DC12V     |
| LED QTY/m        | 108LEDs/m                                                                           | 108LEDs/m | 90LEDs/m  | 90LEDs/m  |
| Cuttable segment | 27.78MM                                                                             | 9.26MM    | 33.33MM   | 33.33MM   |
| Can match Split  | All can be used together with split neon strip OP-SPN6MM,OP-SPN8MM,OP-SPN12MM       |           |           |           |