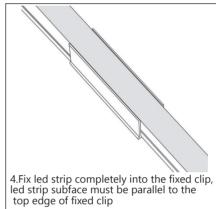

#### Installation steps

#### How to install split Neon strip

1. Carve a groove with a milling cutter

2. Put LED strip into the groove.

3. Using transparent wire to connect the LED strips

4. At the cornors, using vertical knife to cut and then bend to the correct angle, then put into the groove.