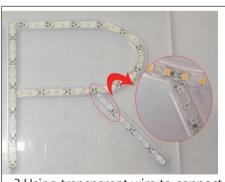

#### How to install split Neon strip

1. Carve a groove with a milling cutter

2. Put LED strip into the groove.

3. Using transparent wire to connect the LED strips

4. At the cornors, using vertical knife to cut and then bend to the correct angle, then put into the groove.