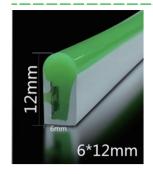

## Integrated LED Neon strip 6\*12

| Part No.             | OP-NLS6-12                                                                          |           |            |            |            |
|----------------------|-------------------------------------------------------------------------------------|-----------|------------|------------|------------|
| Size                 | 6*12MM                                                                              |           |            |            |            |
| Emitting Color       | red,yellow,blue,green,white,warm white,<br>pink,ice blue,orange,purple,lemon yellow |           |            | RGB        | RGB Magic  |
| Working Voltage      | DC12V                                                                               |           | DC24V      | DC12V      | DC12V      |
| Power                | 7.2W/M                                                                              |           | 9.6W/M     | 16W/M      | 19W/M      |
| LED Type:            | LED 2835                                                                            |           | LED 2835   | LED 4040   | LED 4040   |
| Min. Cutting length: | 25mm                                                                                | 10mm      | 50mm       | 27.77MM    | 27.77MM    |
| LED QTY:             | 120LEDs/m                                                                           | 100LEDs/m | 120LEDs/m  | 108LEDs/m  | 108LEDs/m  |
| IP rate:             | IP67                                                                                |           | IP67       | IP67       | IP67       |
| Life time:           | 50000hrs                                                                            |           | 50000hrs   | 50000hrs   | 50000hrs   |
| Working Temperature: | -40°C-60°C                                                                          |           | -40°C-60°C | -40°C-60°C | -40°C-60°C |