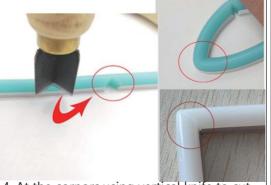

#### How to install split Neon strip

1. Carve a groove with a milling cutter

2. Put LED strip into the groove.

3. Using transparent wire to connect the LED strips

4. At the cornors, using vertical knife to cut and then bend to the correct angle, then put into the groove.