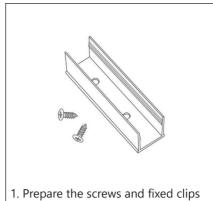

Type:            | LED 2835   |                                          | LED 2835   | LED 4040   |  |
| Min. Cutting length: | 25mm       | 10mm                                     | 50mm       | 27.77MM    |  |
| LED QTY:             | 120LEDs/m  | 100LEDs/m                                | 120LEDs/m  | 108LEDs/m  |  |
| IP rate:             | IP67       |                                          | IP67       | IP67       |  |
| Life time:           | 50000hrs   |                                          | 50000hrs   | 50000hrs   |  |
| Working Temperature: | -40°C-60°C |                                          | -40°C-60°C | -40°C-60°C |  |







Single Color available

OPLED TECHNOLOGY CO.,LTD

OPLED INDUSTRIAL CO.,LTD

**RGB** color

**RGB** magic color

#### Installation steps











## How to cut and seal the end















Email:info@opleder.com

Whatsapp/mobile:0086-15889329910

www.opleder.com



Split Silicone Neon strip

LED Strip

Installation accessories Must be prepared while making signs

#### Split Silicone Neon Strip specific

| Part No.     | OP-SPN6MM                                                                       | OP-SPN8MM | OP-SPN12MM |  |  |
|--------------|---------------------------------------------------------------------------------|-----------|------------|--|--|
| Size drawing | 9.8mm                                                                           | 10mm      | 12mm       |  |  |
| Color        | red,yellow,blue,green,white,warm white,pink,ice blue,orange,purple,lemon yellow |           |            |  |  |
| Length