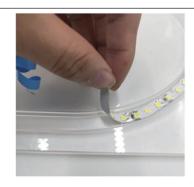

#### How to install split Neon strip

1. Carve a groove with a milling cutter

2. Put LED strip into the groove.

3. Using transparent wire to connect the LED strips

4. At the cornors, using vertical knife to cut and then bend to the correct angle, then put into the groove.