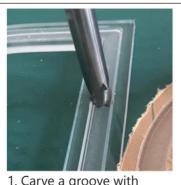

#### How to install split Neon strip

1. Carve a groove with a milling cutter

2. Put LED strip into the groove.

3. Using transparent wire to connect the LED strips

4. At the cornors, using vertical knife to cut and then bend to the correct angle, then put into the groove.