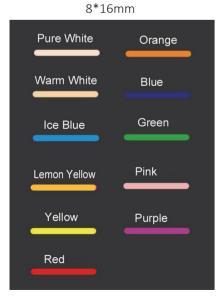

## Integrated LED Neon strip 6\*12

| Part No.             | OP-NLS6-12                                                                          |           |            |            |            |
|----------------------|-------------------------------------------------------------------------------------|-----------|------------|------------|------------|
| Size                 | 6*12MM                                                                              |           |            |            |            |
| Emitting Color       | red,yellow,blue,green,white,warm white,<br>pink,ice blue,orange,purple,lemon yellow |           |            | RGB        | RGB Magic  |
| Working Voltage      | DC12V                                                                               |           | DC24V      | DC12V      | DC12V      |
| Power                | 7.2W/M                                                                              |           | 9.6W/M     | 16W/M      | 19W/M      |
| LED Type:            | LED 2835                                                                            |           | LED 2835   | LED 4040   | LED 4040   |
| Min. Cutting length: | 25mm                                                                                | 10mm      | 50mm       | 27.77MM    | 27.77MM    |
| LED QTY:             | 120LEDs/m                                                                           | 100LEDs/m | 120LEDs/m  | 108LEDs/m  | 108LEDs/m  |
| IP rate:             | IP67                                                                                |           | IP67       | IP67       | IP67       |
| Life time:           | 50000hrs                                                                            |           | 50000hrs   | 50000hrs   | 50000hrs   |
| Working Temperature: | -40°C-60°C                                                                          |           | -40°C-60°C | -40°C-60°C | -40°C-60°C |

#### Integrated LED Neon strip 8\*16

| Part No.             | OP-NLS8-16 |                                          |            |            |  |
|----------------------|------------|------------------------------------------|------------|------------|--|
| Size                 | 8-16MM     |                                          |            |            |  |
| Emitting Color       |            | w,blue,green,white<br>lue,orange,purple, |            | RGB        |  |
| Working Voltage      | DC12V      |                                          | DC24V      | DC12V      |  |
| Power                | 7.2W/M     |                                          | 9.6W/M     | 16W/M      |  |
| LED Type:            | LED 2835   |                                          | LED 2835   | LED 4040   |  |
| Min. Cutting length: | 25mm       | 10mm                                     | 50mm       | 27.77MM    |  |
| LED QTY:             | 120LEDs/m  | 100LEDs/m                                | 120LEDs/m  | 108LEDs/m  |  |
| IP rate:             | IP67       |                                          | IP67       | IP67       |  |
| Life time:           | 50000hrs   |                                          | 50000hrs   | 50000hrs   |  |
| Working Temperature: | -40°C-60°C |                                          | -40°C-60°C | -40°C-60°C |  |

#### Split Silicone Neon Strip specific

| Part No.     | OP-SPN6MM                                                                       | OP-SPN8MM | OP-SPN12MM |  |  |
|--------------|---------------------------------------------------------------------------------|-----------|------------|--|--|
| Size drawing | 9.8mm                                                                           | 10mm      | 12mm       |  |  |
| Color        | red,yellow,blue,green,white,warm white,pink,ice blue,orange,purple,lemon yellow |           |            |  |  |
| Length:      | 50m /roll                                                                       | 50m /roll | 50m /roll  |  |  |
| Cuttable     | Anywhere, but it should be cutted according to LED strip segment.               |           |            |  |  |

#### LED flexiible Strip specific

| Part No.         | OP-SPS7W                                                                            | OP-SPS6W  | OP-SPS15W | OP-SPS10W |
|------------------|-------------------------------------------------------------------------------------|-----------|-----------|-----------|
| Width            | 6mm                                                                                 | 6mm       | 7mm       | 7mm       |
| length           | 10m/roll                                                                            | 10m/roll  | 5m/roll   | 5m/roll   |
| Color available  | red,yellow,blue,green,white,warm white,<br>pink,ice blue,orange,purple,lemon yellow |           | RGB       | RGB magic |
| Power            | 7W/M                                                                                | 6W/M      | 15W/M     | 10W/M     |
| Voltage          | DC12V                                                                               | DC12V     | DC12V     | DC12V     |
| LED QTY/m        | 108LEDs/m                                                                           | 108LEDs/m | 90LEDs/m  | 90LEDs/m  |
| Cuttable segment | 27.78MM                                                                             | 9.26MM    | 33.33MM   | 33.33MM   |
| Can match Split  | All can be used together with split neon strip OP-SPN6MM,OP-SPN8MM,OP-SPN12MM       |           |           |           |