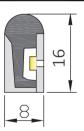

#### Integrated LED Neon strip 8\*16

| Part No.             | OP-NLS8-16 |                                          |            |            |  |
|----------------------|------------|------------------------------------------|------------|------------|--|
| Size                 | 8-16MM     |                                          |            |            |  |
| Emitting Color       |            | w,blue,green,white<br>lue,orange,purple, |            | RGB        |  |
| Working Voltage      | DC12V      |                                          | DC24V      | DC12V      |  |
| Power                | 7.2W/M     |                                          | 9.6W/M     | 16W/M      |  |
| LED Type:            | LED 2835   |                                          | LED 2835   | LED 4040   |  |
| Min. Cutting length: | 25mm       | 10mm                                     | 50mm       | 27.77MM    |  |
| LED QTY:             | 120LEDs/m  | 100LEDs/m                                | 120LEDs/m  | 108LEDs/m  |  |
| IP rate:             | IP67       |                                          | IP67       | IP67       |  |
| Life time:           | 50000hrs   |                                          | 50000hrs   | 50000hrs   |  |
| Working Temperature: | -40°C-60°C |                                          | -40°C-60°C | -40°C-60°C |  |