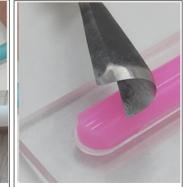

DC12V     | DC12V     |
| LED QTY/m        | 108LEDs/m                                                                           | 108LEDs/m | 90LEDs/m  | 90LEDs/m  |
| Cuttable segment | 27.78MM                                                                             | 9.26MM    | 33.33MM   | 33.33MM   |
| Can match Split  | All can be used together with split neon strip OP-SPN6MM,OP-SPN8MM,OP-SPN12MM       |           |           |           |



Chuck for Graver machine







Transparent Wire









#### How to install split Neon strip



1. Carve a groove with a milling cutter



2. Put LED strip into the groove.



3. Using transparent wire to connect the LED strips



4. At the cornors, using vertical knife to cut and then bend to the correct angle, then put into the groove.



5. Using Cap cutter to cut at the end of the neon.



6. Give power on, and test it.