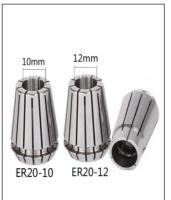

Chuck for Graver machine

Transparent Wire

#### How to install split Neon strip

1. Carve a groove with a milling cutter

2. Put LED strip into the groove.

3. Using transparent wire to connect the LED strips

4. At the cornors, using vertical knife to cut and then bend to the correct angle, then put into the groove.