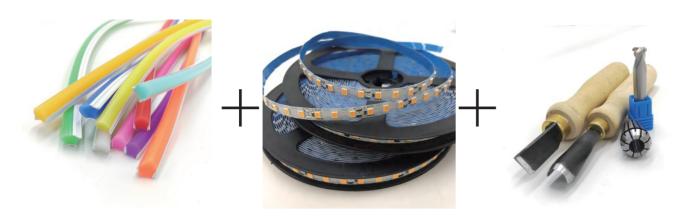

# LED NEON STRIP FOR NEON SIGNS

LED Neon strip is special designed for NEON signs. OPLED supply two kinds of LED Neon strip, They are Integrated injection LED Neon strip and split LED neon strip. It is produced by silicone gel. It is very soft and bendble. it is not easy to be oxidized, and not easy to be cracked under sun lighting. Emitting light is very uniform and without dark area.

Split LED Neon strip

## How to cut and seal the end

Email:info@opleder.com

Whatsapp/mobile:0086-15889329910

www.opleder.com

Split Silicone Neon strip

LED Strip

Installation accessories Must be prepared while making signs

Chuck for Graver machine

Transparent Wire