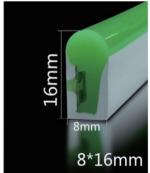

#### Integrated LED Neon strip 8\*16

| Part No.             | OP-NLS8-16 |                                          |            |            |  |
|----------------------|------------|------------------------------------------|------------|------------|--|
| Size                 | 8-16MM     |                                          |            |            |  |
| Emitting Color       |            | w,blue,green,white<br>lue,orange,purple, |            | RGB        |  |
| Working Voltage      | DC12V      |                                          | DC24V      | DC12V      |  |
| Power                | 7.2W/M     |                                          | 9.6W/M     | 16W/M      |  |
| LED Type:            | LED 2835   |                                          | LED 2835   | LED 4040   |  |
| Min. Cutting length: | 25mm       | 10mm                                     | 50mm       | 27.77MM    |  |
| LED QTY:             | 120LEDs/m  | 100LEDs/m                                | 120LEDs/m  | 108LEDs/m  |  |
| IP rate:             | IP67       |                                          | IP67       | IP67       |  |
| Life time:           | 50000hrs   |                                          | 50000hrs   | 50000hrs   |  |
| Working Temperature: | -40°C-60°C |                                          | -40°C-60°C | -40°C-60°C |  |