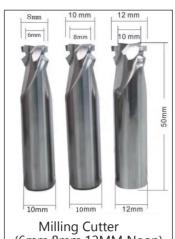

#### How to install split Neon strip

1. Carve a groove with a milling cutter

2. Put LED strip into the groove.

3. Using transparent wire to connect the LED strips

4. At the cornors, using vertical knife to cut and then bend to the correct angle, then put into the groove.