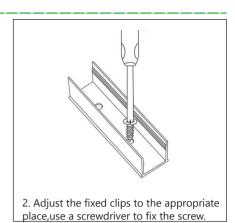

pe:            | LED 2835   |                                          | LED 2835   | LED 4040   |  |
| Min. Cutting length: | 25mm       | 10mm                                     | 50mm       | 27.77MM    |  |
| LED QTY:             | 120LEDs/m  | 100LEDs/m                                | 120LEDs/m  | 108LEDs/m  |  |
| IP rate:             | IP67       |                                          | IP67       | IP67       |  |
| Life time:           | 50000hrs   |                                          | 50000hrs   | 50000hrs   |  |
| Working Temperature: | -40°C-60°C |                                          | -40°C-60°C | -40°C-60°C |  |







Single Color available

OPLED TECHNOLOGY CO.,LTD

OPLED INDUSTRIAL CO.,LTD

**RGB** color

**RGB** magic color

#### Installation steps











## How to cut and seal the end















Email:info@opleder.com

Whatsapp/mobile:0086-15889329910

www.opleder.com



Split Silicone Neon strip

LED Strip

Installation accessories Must be prepared while making signs

#### Split Silicone Neon Strip specific

| Part No.     | OP-SPN6MM                                                                       | OP-SPN8MM | OP-SPN12MM |  |  |
|--------------|---------------------------------------------------------------------------------|-----------|------------|--|--|
| Size drawing | 9.8mm                                                                           | 10mm      | 12mm       |  |  |
| Color        | red,yellow,blue,green,white,warm white,pink,ice blue,orange,purple,lemon yellow |           |            |  |  |
| Length: