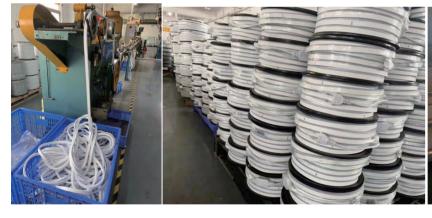

# LED NEON STRIP FOR NEON SIGNS

LED Neon strip is special designed for NEON signs. OPLED supply two kinds of LED Neon strip, They are Integrated injection LED Neon strip and split LED neon strip. It is produced by silicone gel. It is very soft and bendble. it is not easy to be oxidized, and not easy to be cracked under sun lighting. Emitting light is very uniform and without dark area.

Split LED Neon strip