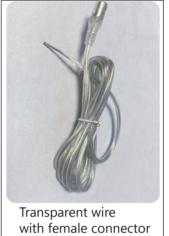

Chuck for Graver machine

Transparent Wire

#### How to install split Neon strip

1. Carve a groove with a milling cutter

2. Put LED strip into the groove.

3. Using transparent wire to connect the LED strips

4. At the cornors, using vertical knife to cut and then bend to the correct angle, then put into the groove.