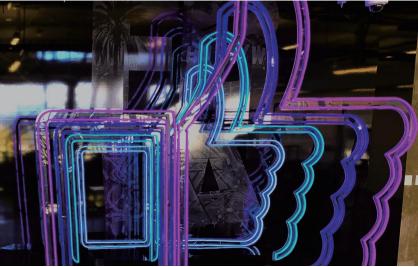

# LED NEON STRIP FOR NEON SIGNS

LED Neon strip is special designed for NEON signs. OPLED supply two kinds of LED Neon strip, They are Integrated injection LED Neon strip and split LED neon strip. It is produced by silicone gel. It is very soft and bendble. it is not easy to be oxidized, and not easy to be cracked under sun lighting. Emitting light is very uniform and without dark area.