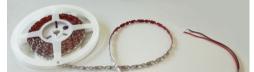

# **DATA SHEET: ECOLED FLEX 3D**

## **Technical Data:**

Pure White

- 1. **ECOLED FLEX 3D**: viewing angle 120°, high luminous efficiency, IP33 protection;
- 2. 2835 SMD LED;
- 3. Excellent price-performance ratio;
- 4. Many installation and fixing solutions due to the 5cm minimum bending diameter;
- 5. White Support;
- 6. Cutting symbol every 3 LEDs (4 cm).
- 7. Supply wires on both sides.

Dimensions Length: 5m / Width: 6mm

Fixing Method:

Screws

Not Included

Double-Side Tape Included

**Environmental Paramenters:** 

Working Temperature -40  $\sim --\sim 60$  Warehouse Temperature -40  $\sim --\sim 60$  IP Grade IP33