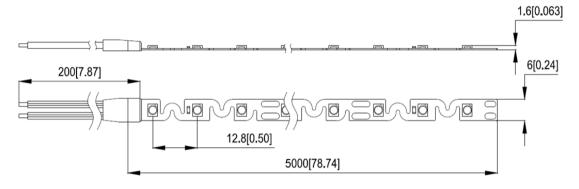

## Dimensions [mm]:

Dimensions Length: 5m / Width: 6mm

Fixing Method:

Screws

Not Included

Double-Side Tape Included

**Environmental Paramenters:** 

Working Temperature -40  $\sim --\sim 60$  Warehouse Temperature -40  $\sim --\sim 60$  IP Grade IP33