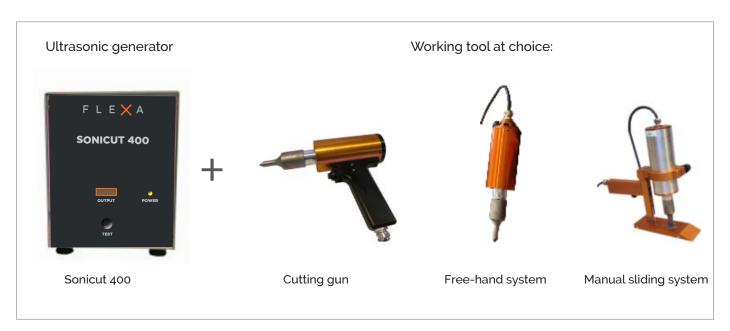

## How the ultrasonic cutting system Sonicut 400 is made up

Cutting operations must be performed on a solid surface (steel or lead glass plate)

Aluminum generator housing

Power Supply filter

Low tension front panel