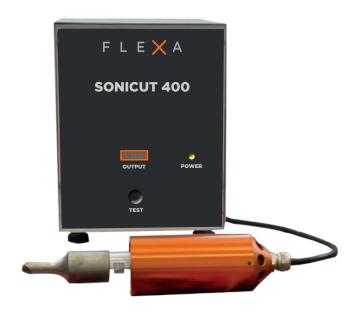

## How the ultrasonic cutting system Sonicut 400 is made up

Cutting operations must be performed on a solid surface (steel or lead glass plate)

Aluminum generator housing

Power Supply filter

Low tension front panel

Output signal display

Transport handle (optional)

Balanced weight

Generator cooling fan

The cutting head remains cold with low consumption energy

| Power                            | 230 V - 240 V - 110 V - 40 Hz - 400 W |
|----------------------------------|---------------------------------------|
| Generator dimensions (W x D x H) | 180 × 350 × 240 mm (7 × 14 × 10 in.)  |
| Weight                           | 13 kg (28 lbs.)                       |