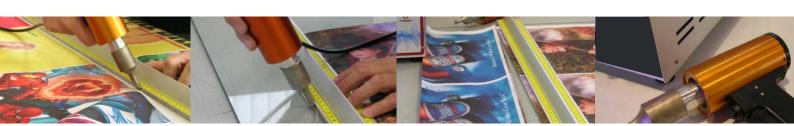

## SONICUT 400 ULTRASONIC CUTTING AND SEALING SYSTEM

Professional ultrasonic cutting and sealing system for fabric. It allows to have straight cutting and free hand-probe cutting (curves and different shapes).

- Safe, fast and precise system of low energy consumption that guarantees professional results
- > It allows to have straight cutting with the proper guiding bars and freel hand-probe cutting (curves and different shapes) on fabrics.
- It cuts and seals simultaneously (40.000 vibrations per second) by getting fabric edges clean and smooth
- Odor-free, it causes no damage to the material compared to the hot cutting
- > Ready-to-use unit: simply plug in the power cable, no need of settings, or selecting power levels. Everything is adjusted automatically
- No warm up time, no cool down is needed. It requires no special cleaning