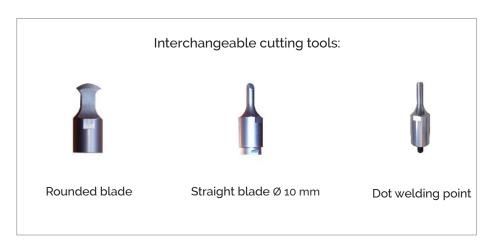

## How the ultrasonic cutting system Sonicut 400 is made up

Cutting operations must be performed on a solid surface (steel or lead glass plate)

Aluminum generator housing

Power Supply filter

Low tension front panel